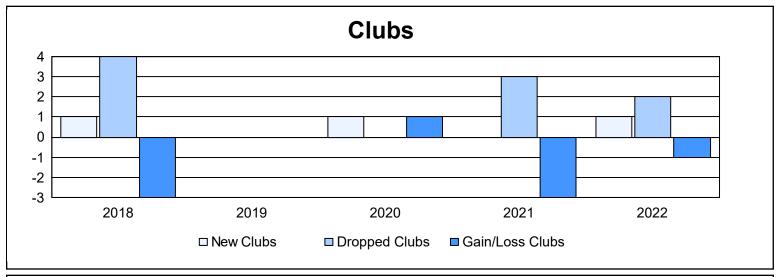

District 16 N As of June 2022 Cumulative

| Year      | New<br>Clubs | Dropped<br>Clubs | Gain/<br>Loss<br>Clubs | New<br>Members | Charter<br>Members | Reinstate<br>Members | Transfer<br>Members | Total<br>Member<br>Added | Total<br>Members<br>Dropped | Gain/<br>Loss<br>Members |
|-----------|--------------|------------------|------------------------|----------------|--------------------|----------------------|---------------------|--------------------------|-----------------------------|--------------------------|
| 2017-2018 | 1            | 4                | -3                     | 89             | 26                 | 28                   | 3                   | 146                      | 218                         | -72                      |
| 2018-2019 | 0            | 0                | 0                      | 70             | 0                  | 4                    | 3                   | 77                       | 115                         | -38                      |
| 2019-2020 | 1            | 0                | 1                      | 61             | 26                 | 26                   | 4                   | 117                      | 183                         | -66                      |
| 2020-2021 | 0            | 3                | -3                     | 39             | 0                  | 18                   | 2                   | 59                       | 142                         | -83                      |
| 2021-2022 | 1            | 2                | -1                     | 65             | 20                 | 3                    | 2                   | 90                       | 157                         | -67                      |
| Average   | 1            | 2                | -1                     | 65             | 14                 | 16                   | 3                   | 98                       | 163                         | -65                      |